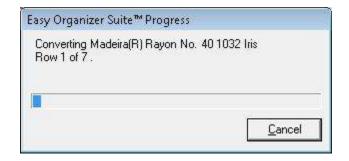

18. The system will begin converting all the threads in your Design Chart.

19. When it has finished, you will see all the threads with their matches.

|                 |                           |       |                    |              | 1    | 111 월 (종)                                                       |        |                    |       |               |                    |               |  |  |
|-----------------|---------------------------|-------|--------------------|--------------|------|-----------------------------------------------------------------------------------------------------|--------|--------------------|-------|---------------|--------------------|---------------|--|--|
| Brandt<br>Findt | nd Madeka® Rayon No. 40 💌 |       |                    |              |      | Design Set Name: Swan 1<br>Designed By: Tes Rose Software Corp.<br>Company: Tes Rose Software Corp. |        |                    |       |               |                    | Links         |  |  |
| Add             |                           |       |                    |              |      | Cupyright 2005<br>Notes: This is a free design from Tea<br>Rose Software Corp. 6                    |        |                    |       |               | 3 <mark>-</mark> { | - A           |  |  |
|                 | Swatch                    | Color | Name               | Color Farr + |      |                                                                                                     |        |                    |       |               | 7 🔳                |               |  |  |
|                 |                           | 1384  | Chergotone         | Fled         |      |                                                                                                     |        |                    |       |               | Click to en        | alarge        |  |  |
| _               |                           | 1188  | Datt Red           | Red -        |      |                                                                                                     |        |                    |       | 1             | - C                | 1             |  |  |
| -               |                           | 2147  | V. RED4<br>V. RED3 | Red          |      |                                                                                                     |        | 2                  | 10    | 10            | £dt                | Delete        |  |  |
|                 |                           | 2058  | V RED3             | Red          | -    |                                                                                                     |        |                    | _     |               |                    |               |  |  |
|                 |                           | 315   | M. RED             | Bed          | Orig | ginal                                                                                               |        | Match              |       |               |                    |               |  |  |
|                 |                           | 15    | M.RED2             | Red          |      |                                                                                                     | _      |                    |       |               |                    | 10            |  |  |
|                 |                           | 2027  | V RED              | Red          |      | Color Fa                                                                                            | Swatch | Read               | Color | Name          | L Data Sa          | in Inventory? |  |  |
|                 | -                         | 1186  | Fled               | Red          |      | Purple                                                                                              | awarch | Medesalt Flavon N  |       | his           | Puple              |               |  |  |
|                 |                           | 2058  | V. MARIGON         | Heit         |      | Blue                                                                                                | -      | Madeita# Flavon N  |       | Baby Size     | like               | বাব           |  |  |
|                 |                           | 1382  | Dalk Maroan        | Red          |      | Pink                                                                                                | -      | Madeira® Bayon N   |       | WattPink      | Pink               | P             |  |  |
|                 |                           | 1389  | Bruched Burgund    |              |      | Orange                                                                                              |        | Madecal® Rayon N   |       | Mango:        | Diange             | បាប           |  |  |
|                 |                           | 1183  | Cratiberty         | Fied         |      | Fink                                                                                                |        | Moder-off Flayon N |       | Florewater    | Pink.              | R             |  |  |
| _               |                           | 1034  | Burgandy           | Fled         |      | Black                                                                                               | 1      | Madeira® Flavon N  |       | Bleck .       | Black              | 5             |  |  |
| _               |                           | 1385  | Wite:<br>Wildlie   | Red          |      | When                                                                                                | 8      | Made un Faxon N    | 10071 | English White | Wrate              | R             |  |  |
|                 |                           | 1764  | Watto Wine         | Fied         |      | 245110                                                                                              |        |                    |       |               |                    | 1000          |  |  |
|                 |                           | 1254  | Cente              | Red          |      |                                                                                                     |        |                    |       |               |                    |               |  |  |
| -               | _                         | 1037  | Tuxedo Red         | Red          |      |                                                                                                     |        |                    |       |               |                    |               |  |  |
|                 |                           | 1038  | Fied Sittermeet    | Red          |      |                                                                                                     |        |                    |       |               |                    |               |  |  |
|                 |                           | 1374  | Wam Wine           | Fied         |      |                                                                                                     |        |                    |       |               |                    |               |  |  |
|                 | _                         | 1028  | Red Beny           | Red          |      |                                                                                                     |        |                    |       |               |                    |               |  |  |
|                 |                           | 1154  | Cerise             | Red          |      |                                                                                                     |        |                    |       |               |                    |               |  |  |
|                 |                           | 1147  | Fog Red            | Fled         |      |                                                                                                     |        |                    |       |               |                    |               |  |  |
|                 |                           | 1081  | Wildre.            | Red          |      |                                                                                                     |        |                    |       |               |                    |               |  |  |
|                 |                           | 1181  | RedBay             | Red          |      |                                                                                                     |        |                    |       |               | -                  |               |  |  |
|                 |                           | 1201  | Atom Red           | Red          |      |                                                                                                     |        |                    |       |               | Madeira(R) P       | Rayon No. 40  |  |  |
|                 |                           | 1162  | Burgandy           | Red          |      |                                                                                                     |        |                    |       |               |                    |               |  |  |
|                 |                           | 1,204 | lifese .           | Dad .        | -    |                                                                                                     |        |                    |       |               |                    | 1+1           |  |  |