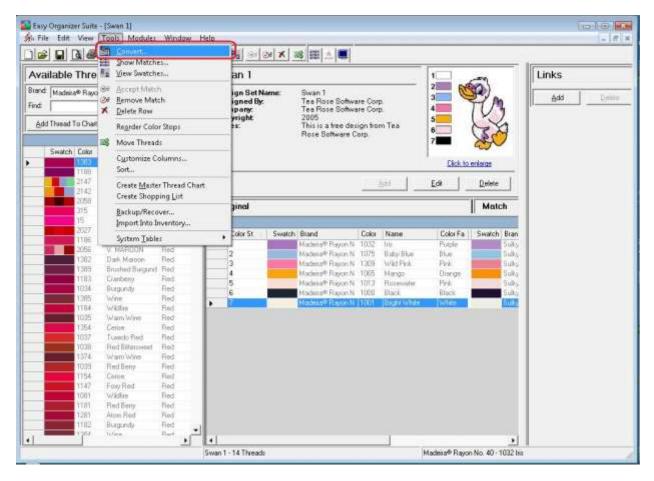

5. To open the Convert Options form, you can select Tools -- > Convert or click on the Convert icon in the toolbar. You can also right click in the Design Chart grid and select Convert from the Context Menu.