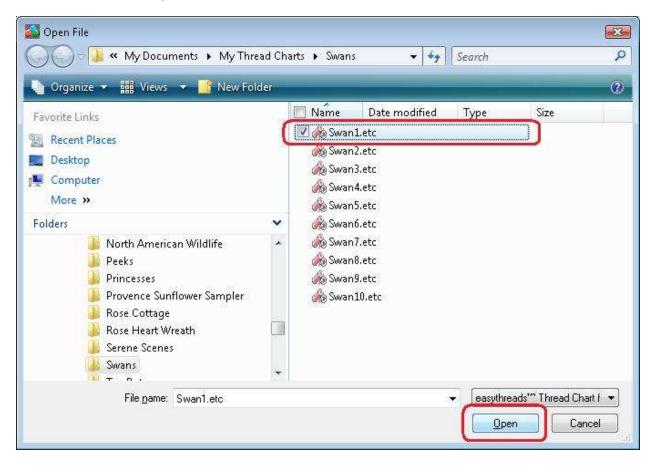

 You must have either a Design Chart or a My Favorites List open. Let's open an existing Design Chart. Select File → Open or click on the Open icon in the toolbar.

|                   | New                                            | the factor of the factor of the factor of the      | H+N                             | 整田屋をした                                                    |               |               |                     |       | - 1  |
|-------------------|------------------------------------------------|----------------------------------------------------|---------------------------------|-----------------------------------------------------------|---------------|---------------|---------------------|-------|------|
| the second second | Close<br>Close                                 | e                                                  | H+0) 1                          | Design Chart 1                                            |               | 1             | -                   | Links |      |
|                   | Save<br>Save All<br>Save <u>A</u> s            | c                                                  | ui+s                            | Design Set Name:<br>Designed By:<br>Company:<br>Copyright |               |               |                     | Add _ | pula |
|                   | Import<br>Export                               |                                                    | 4                               | Notes:                                                    |               |               |                     |       |      |
|                   | Page Setup<br>Print Preview                    |                                                    | 81                              | -                                                         |               | Disk to entit | 04                  |       |      |
|                   | Print<br>Preferences                           | ç                                                  | trl+P                           |                                                           | Add           | Edit          | lente .             |       |      |
|                   | City\\2172495<br>My Favorites<br>City\\4031093 |                                                    |                                 | Color Stop   Swetch   Bre                                 | nd Color Name | Color Fe S    | Metch<br>watch Bran |       |      |
|                   | Egit                                           | BrushedBurgung                                     | 1.022                           |                                                           |               |               |                     |       |      |
|                   | 1005<br>1004<br>1004<br>1006<br>1164           | Crenteny<br>Burgundy<br>Wine<br>Wildee             | Red<br>Red<br>Red<br>Red<br>Red |                                                           |               |               |                     |       |      |
|                   | 1036<br>1354<br>1037                           | Waim Winii<br>Cense<br>Tuxedo Fied                 | Red<br>Red<br>Fied              |                                                           |               |               |                     |       |      |
|                   | 1030<br>1374<br>1839<br>1154                   | Red Bitersevel<br>Warn Wine<br>Red Berry<br>Cerive | Red<br>Red                      |                                                           |               |               |                     |       |      |
|                   | 1147<br>1981<br>1181                           | Fory Rod<br>Wildline<br>Red Beny                   | Fled<br>Red<br>Fled             |                                                           |               |               |                     |       |      |
|                   | 1261                                           | Atom Red<br>Burgandy                               | Fied<br>Red                     | 4                                                         |               |               |                     |       |      |

3. The Open File dialog will open. Select the file you would like to open and then click on the Open button.

4. The existing Design Chart will open.

| Ava           | ailable T   | hrea   | ds                    |         |      | S   | wan 1                                            |        |                                                      |       |                        | 1        | -54     |              | Links | -    |
|---------------|-------------|--------|-----------------------|---------|------|-----|--------------------------------------------------|--------|------------------------------------------------------|-------|------------------------|----------|---------|--------------|-------|------|
| Brand<br>Find | t Madesta®  | Rayon  | No 40                 |         |      | DC  | ezign Set (<br>esigned B)<br>ompany:<br>opyright |        | Swan 1<br>Tea Rose Softwa<br>Tea Rose Softwa<br>2005 |       |                        | 2        | R       | 3            | Add   | 1 10 |
| Ad            | d Thread To | Chat   | Add Match T           | o Chart |      | Ň   | otes:                                            |        | This is a free des<br>Rose Software C                |       | m Tea                  | 6        | 32      | 9            |       |      |
|               | Swatch C    | iolor  | Name                  | Color H | in - |     |                                                  |        |                                                      |       |                        | 7        | 2       | /            |       |      |
|               |             | 2.0    |                       | Red     |      |     |                                                  |        |                                                      |       |                        | Click to | enlarge |              |       |      |
|               |             | 188-   | Dailt Red<br>V RED4   | Red     | -    |     |                                                  |        |                                                      |       | 10 U U                 | c. 1     | Dalaha  | 1            |       |      |
|               |             | 142    | V RED3                | Red     |      |     |                                                  |        |                                                      | -     | (dd                    | Edit     | Delete  |              |       |      |
|               |             |        | V RED2                | Fled    |      | 10  | riginal                                          |        |                                                      |       |                        |          | Mat     | ch           |       |      |
|               |             | 15     | M. RED                | Bed     |      | 10  | nginai                                           |        |                                                      |       |                        |          | mat     |              |       |      |
|               |             | 5.<br> | M.RED2<br>V.RED       | Red     |      |     |                                                  |        |                                                      |       |                        |          |         |              |       |      |
| -             |             | 127    | Fied                  | Red     | -    |     | Color St.                                        | Swatch |                                                      | Color | Name:                  | Color Fa | Swalch  |              |       |      |
|               |             | 100    | V MARICION            | Flast   |      |     | 1                                                |        | Madexa® Flayon N                                     |       | lin                    | Puple    | 10 3    | Subs         |       |      |
|               | _           |        | Dalk Maroan           | Red     |      |     | 2                                                |        | Madeira® Flayon N<br>Madeira® Flayon N               |       | Baby Blue<br>Wild Pini | Phil     | -       | Suky         |       |      |
|               | 1           | 305    | Bruched Burgund       | Red     |      | -   | 4                                                |        | Madeeat Racon N                                      |       | Marigo                 | ütarige. |         | Subs<br>Subs |       |      |
|               |             | 183    | Cronberty             | Fied    |      |     | 5                                                | _      | Madera # Rayon N                                     |       | Rotewater              | Peak     |         | Subo         |       |      |
|               |             | 034    | Burgandy              | Fled    |      |     | 6                                                |        | Medeke# Flavon N                                     |       | Black                  | Ellach.  | -       | Subs         |       |      |
|               |             | 305    | Wine                  | Red     | _    |     | 7                                                |        | Madeva® Racon N                                      |       |                        | What     | Di - 1  | 5160         |       |      |
|               |             | 164    | Wildfee<br>Water Wine | Red     |      | 1.1 | 1                                                |        | antina ana ara da ara                                |       | And Second             |          |         |              |       |      |
|               |             | 254    | Center                | Red     | -    |     |                                                  |        |                                                      |       |                        |          |         |              |       |      |
|               |             | 137    | Tuxedo Red            | Red     |      |     |                                                  |        |                                                      |       |                        |          |         |              |       |      |
| -             |             | 038    | Fied Silterpasel      | Fled    |      |     |                                                  |        |                                                      |       |                        |          |         |              |       |      |
|               |             | 374    | Warrs Wine            | Fled    |      |     |                                                  |        |                                                      |       |                        |          |         |              |       |      |
|               | 1           | 939    | Red Berry             | Red     |      |     |                                                  |        |                                                      |       |                        |          |         |              |       |      |
|               | 1           | 154    | Ceise                 | Fled    |      |     |                                                  |        |                                                      |       |                        |          |         |              |       |      |
|               |             | 147    | Fog Red               | Fled    |      |     |                                                  |        |                                                      |       |                        |          |         |              |       |      |
|               | _           | UBT .  | Wildle                | Red     |      |     |                                                  |        |                                                      |       |                        |          |         |              |       |      |
|               |             | 181    | Red Barry             | Red     |      |     |                                                  |        |                                                      |       |                        |          |         |              |       |      |
| -             |             | 761    | Atom Red              | Red     |      |     |                                                  |        |                                                      |       |                        |          |         |              |       |      |
|               |             | 162    | Burglandy             | Red     |      |     |                                                  |        |                                                      |       |                        |          |         |              |       |      |
| 1             |             | 1      | 000000                | State - | +    | 4   |                                                  |        |                                                      |       |                        |          |         | +            | 1     |      |